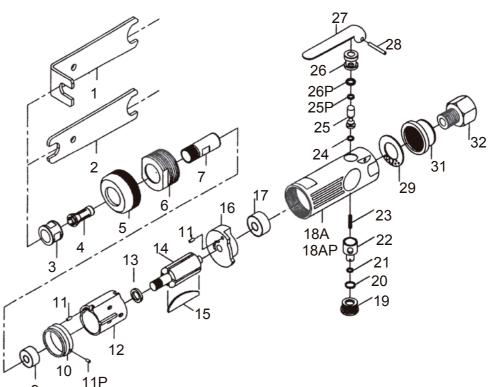

1

| Index<br>No. | Part No. | Description          | Qty |
|--------------|----------|----------------------|-----|
| 1            | T210-1   | Angle Ended Spanner  | 1   |
| 2            | T210-2   | Double Ended Spanner | 1   |
| 6            | T210-3   | Collet Nut           | 1   |
| 4            | T210-4   | Collet               | 1   |
| 5            | T210-5   | Housing Cap          | 1   |
| 6            | T210-6   | Retainer             | 1   |
| 7            | T210-7   | Spindle              | 1   |
| 9            | T210-9   | Ball Bearing         | 1   |
| 10           | T210-10  | Front End Plate      | 1   |
| 11           | T210-11  | Pin                  | 2   |
| 11P          | T210-11P | Pin                  | 1   |
| 12           | T210-12  | Cylinder             | 1   |
| 13           | T210-13  | Spacer               | 1   |
| 14           | T210-14  | Rotor                | 1   |
| 15           | T210-15  | Rotor Blade          | 4   |
| 16           | T210-16  | Rear End Plate       | 1   |
| 17           | T210-17  | Ball Bearing         | 1   |

## Parts List

| Index<br>No. | Part No.  | Description       | Qty |
|--------------|-----------|-------------------|-----|
| 18A          | 1206A-18  | Housing           | 1   |
| 18AP         | 1206A-18P | Housing Sleeve    | 1   |
| 19           | T210-19   | Valve Screw       | 1   |
| 20           | T210-20   | O-Ring            | 1   |
| 21           | T210-21   | O-Ring            | 1   |
| 22           | T210-22   | Air Regulator     | 1   |
| 23           | T210-23   | Spring            | 1   |
| 24           | T210-24   | O-Ring            | 1   |
| 25           | T210-25   | Throttle Valve    | 1   |
| 25P          | T210-25P  | O-Ring            | 1   |
| 26           | T210-26   | Valve Bushing     | 1   |
| 26P          | T210-26P  | O-Ring            | 1   |
| 27           | T210-27   | Safety Lever      | 1   |
| 28           | T210-28   | Throttle Pin      | 1   |
| 29           | T210-29   | Exhaust Washer    | 1   |
| 31           | T210-31   | Exhaust Deflector | 1   |
| 32           | T210-32   | Inlet Bushing     | 1   |