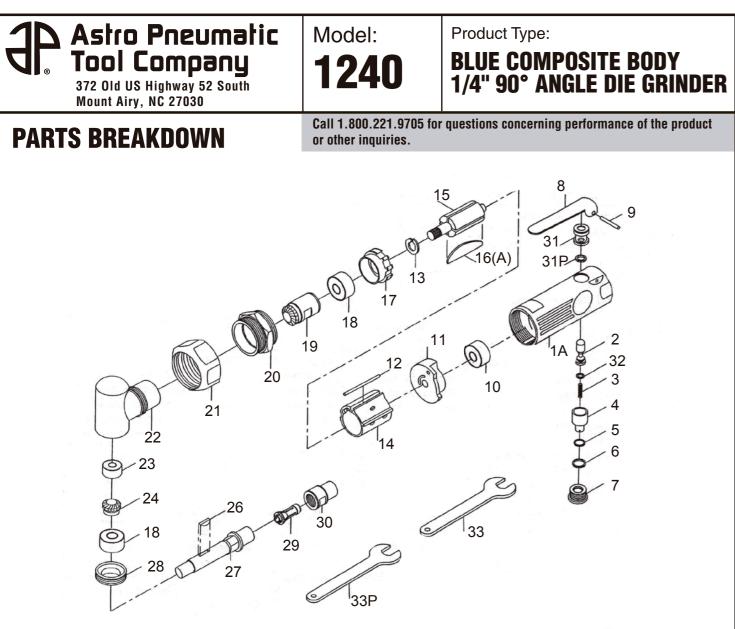

## Parts List

| Index<br>No. | Part No. | Description           | Qty |
|--------------|----------|-----------------------|-----|
| 1A           | 1240-1   | Motor Housing         | 1   |
| 2            | T20AH-2  | Throttle Valve        | 1   |
| 3            | T20AH-3  | Throttle Valve Spring | 1   |
| 4            | T20AH-4  | Air Regulator         | 1   |
| 5            | T20AH-5  | Regulator O-Ring      | 1   |
| 6            | T20AH-6  | Valve Screw O-Ring    | 1   |
| 7            | T20AH-7  | Valve Screw           | 1   |
| 8            | T20AH-8  | Safety lever          | 1   |
| 9            | T20AH-9  | Throttle Lever Pin    | 1   |
| 10           | T20AH-10 | Ball Bearing          | 1   |
| 11           | T20AH-11 | Rear End Plate        | 1   |
| 12           | T20AH-12 | Dowel Pin             | 1   |
| 13           | T20AH-13 | Rotor Collar          | 1   |
| 14           | T20AH-14 | Cylinder              | 1   |
| 15           | T20AH-15 | Rotor                 | 1   |
| 16           | T20AH-16 | Rotor Blade           | 4   |
| 17           | T20AH-17 | Front End Plate       | 1   |

| Index<br>No. | Part No.  | Description                 | Qty |
|--------------|-----------|-----------------------------|-----|
| 18           | T20AH-18  | Ball Bearing                | 2   |
| 19           | T20AH-19  | Pinion                      | 1   |
| 20           | T20AH-20  | Cap Lock                    | 1   |
| 21           | T20AH-21  | Threaded Cap                | 1   |
| 22           | T20AH-22  | Angle Head Housing          | 1   |
| 23           | T20AH-23  | Ball Bearing                | 1   |
| 24           | T20AH-24  | Spindle Gear                | 1   |
| 26           | T20AH-26  | Woodruff Key                | 1   |
| 27           | T20AH-27  | Spindle                     | 1   |
| 28           | T20AH-28  | Clamp Nut                   | 1   |
| 29           | T20AH-29  | Collet 1/4", 1/8", 6mm, 3mm | 1   |
| 30           | T20AH-30  | Collet Nut                  | 1   |
| 31           | T20AH-31  | Throttle Valve Bushing      | 1   |
| 31P          | T20AH-31P | Throttle Valve O-Ring       | 1   |
| 32           | T20AH-32  | O-Ring                      | 1   |
| 33           | T20AH-33  | Large Spanner Wrench        | 1   |
| 33P          | T20AH-33P | Small Spanner Wrench        | 1   |